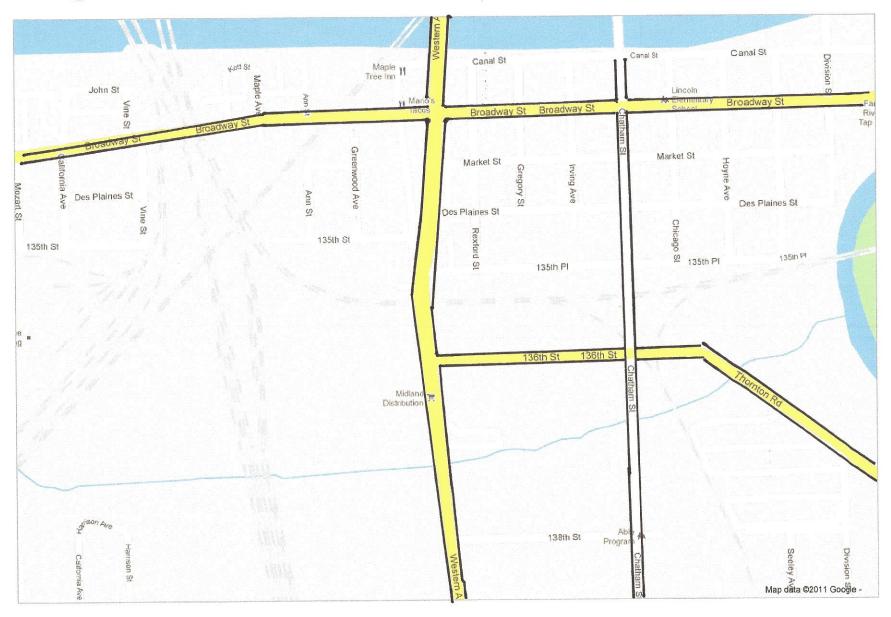

http://maps.google.com/maps?hl=en&q=Blue%20Island%20Illinois&tab=il

12/5/2011

To see all the details that are visible on the screen, use the "Print" link next to the map.

Google

http://maps.google.com/maps?hl=en&q=Blue%20Island%20Illinois&tab=il

12/5/2011

To see all the details that are visible on the screen, use the "Print" link next to the map.