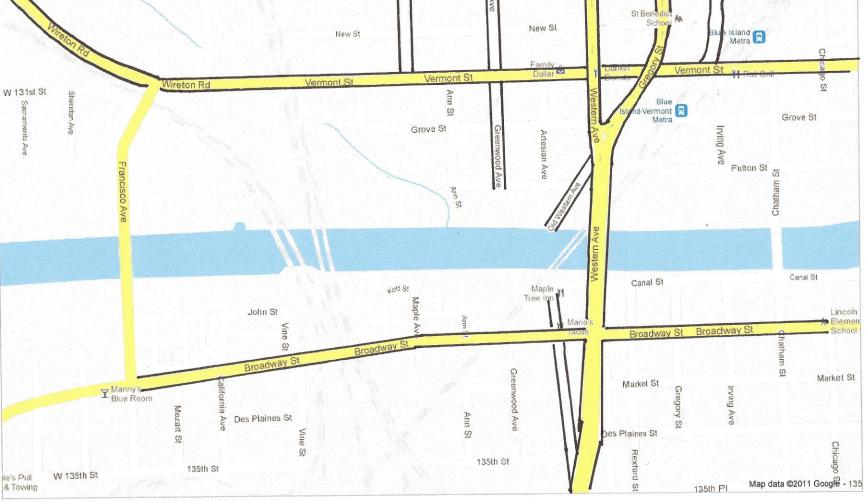

http://maps.google.com/maps?hl=en&q=Blue%20Island%20Illinois&tab=il

12/5/2011

To see all the details that are visible on the screen, use the "Print" link next to the map.

Google

http://maps.google.com/maps?hl=en&q=Blue%20Island%20Illinois&tab=il

12/5/2011

To see all the details that are visible on the screen, use the "Print" link next to the map.