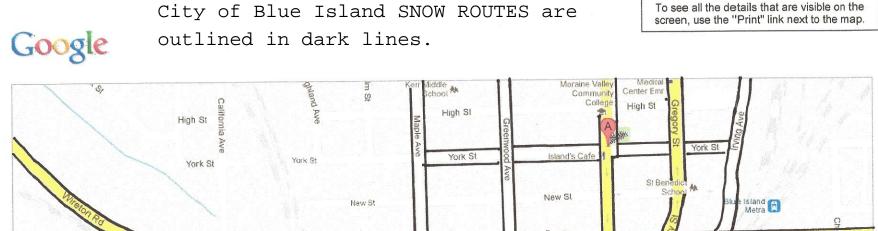

http://maps.google.com/maps?hl=en&q=Blue%20Island%20Illinois&tab=il

12/5/2011

To see all the details that are visible on the screen, use the "Print" link next to the map.

Google

http://maps.google.com/maps?hl=en&q=Blue%20Island%20Illinois&tab=il

12/5/2011

To see all the details that are visible on the screen, use the "Print" link next to the map.

## Google

http://maps.google.com/maps?hl=en&q=Blue%20Island%20Illinois&tab=il

Spaulding Ave

Spaulding

Ave

-

pichardson Ave

Lydia Health Care Center