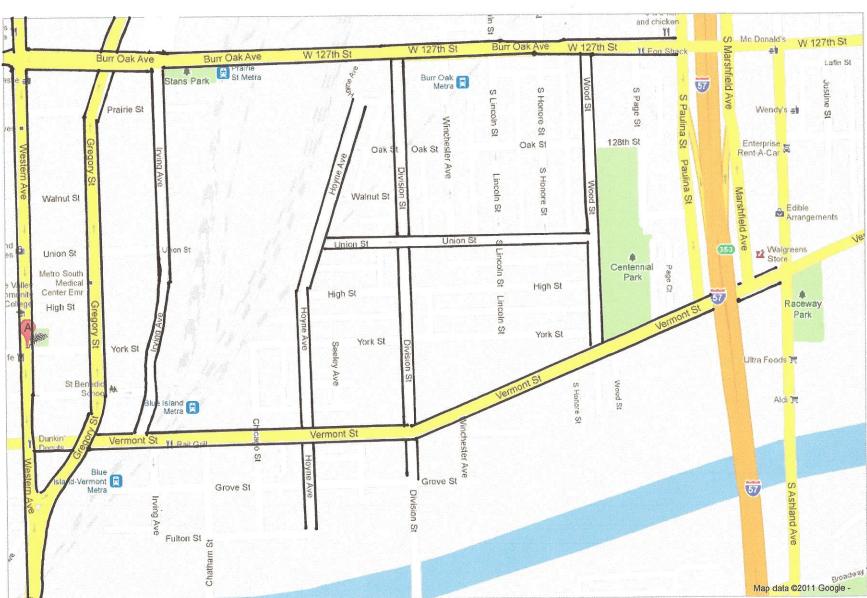

http://maps.google.com/maps?hl=en&q=Blue%20Island%20Illinois&tab=il

12/5/2011

To see all the details that are visible on the screen, use the "Print" link next to the map.

Google

http://maps.google.com/maps?hl=en&q=Blue%20Island%20Illinois&tab=il

12/5/2011

To see all the details that are visible on the screen, use the "Print" link next to the map.