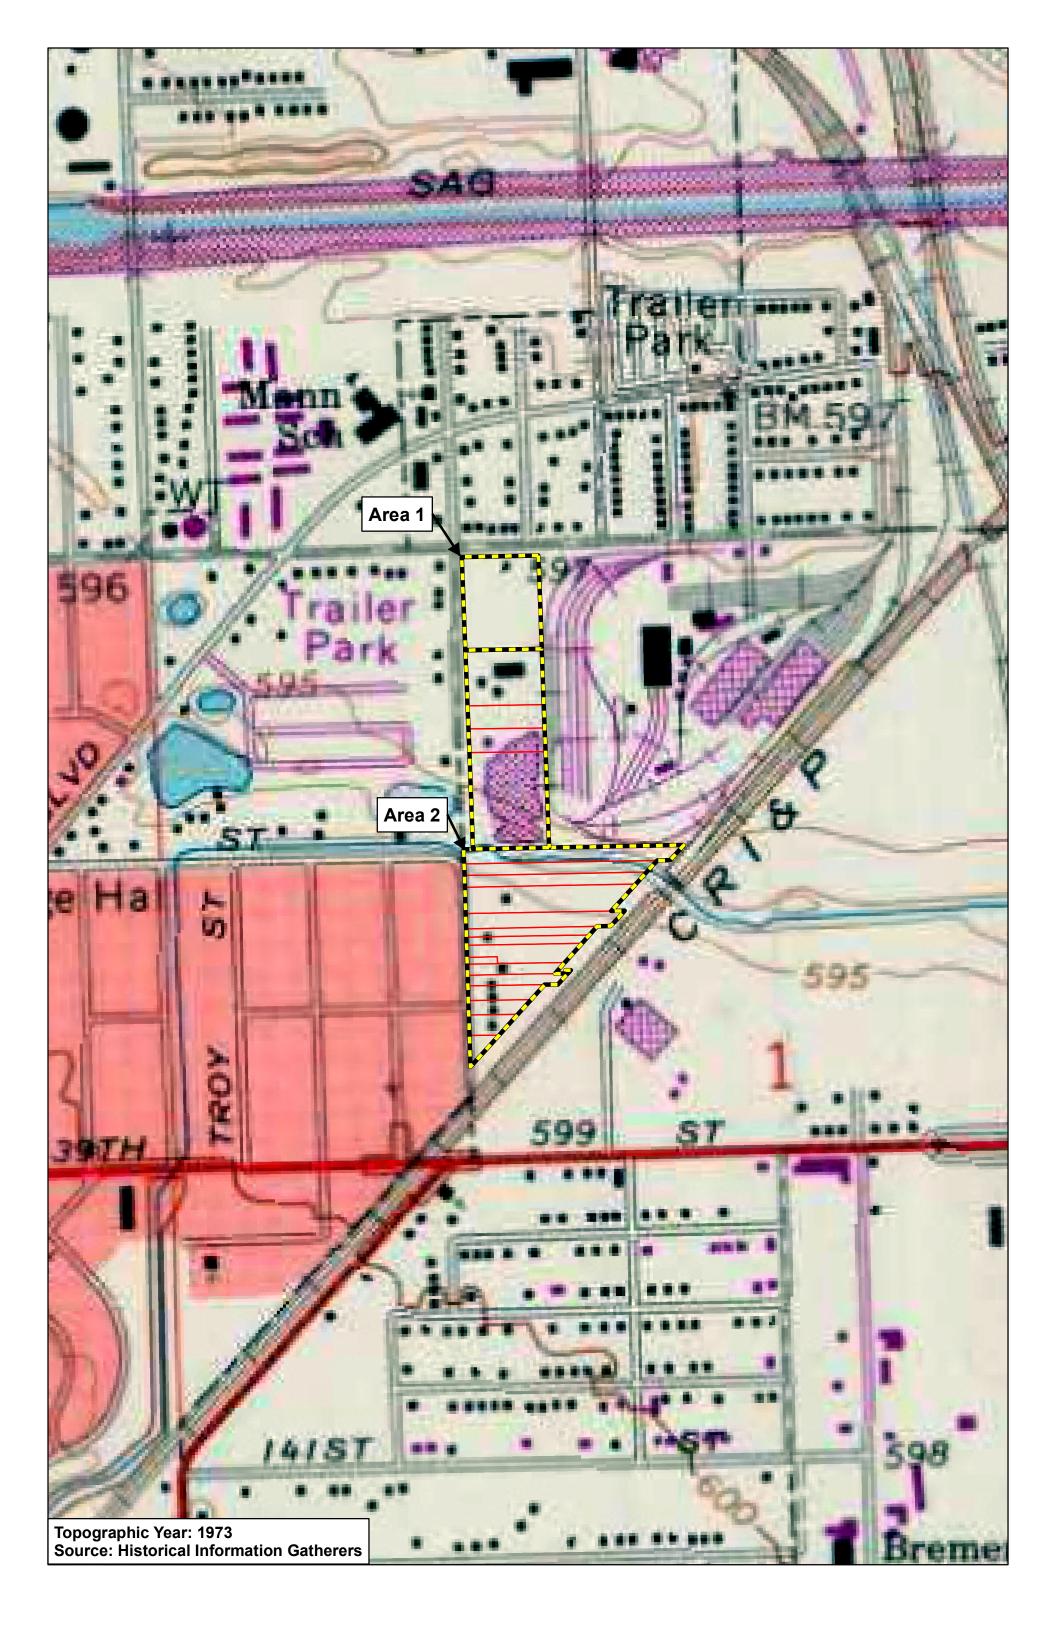

#### Certified Sanborn Results:

Site Name: Blue Island Sites 1 2

Address: 137th St/Sacramento Avenue

City, State, Zip: Blue Island, IL 60406

**Cross Street:** 

**P.O.** # NA **Project:** 09073

Certification # 9F66-4014-96EE

Sanborn® Library search results Certification # 9F66-4014-96EE

### UNMAPPED PROPERTY

This report certifies that the complete holdings of the Sanborn Library, LLC collection have been searched based on client supplied target property information, and fire insurance maps covering the target property were not found.