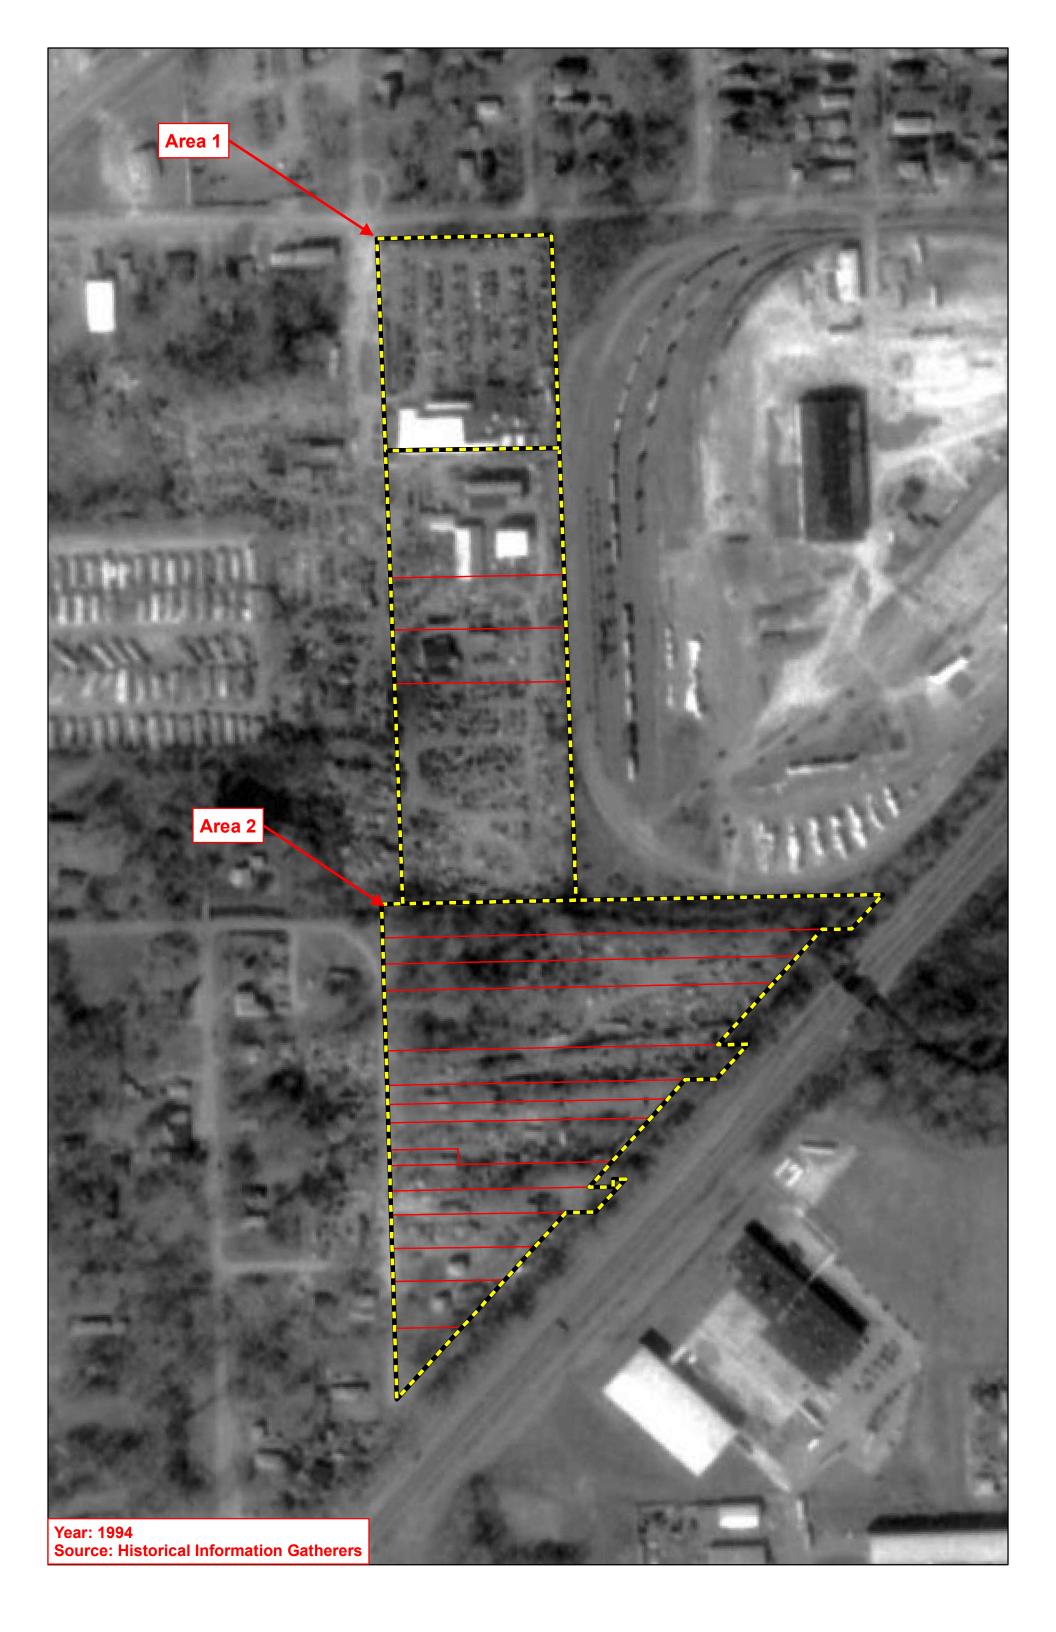

#### Certified Sanborn Results:

Site Name: Blue Island Sites 1 2

Address: 137th St/Sacramento Avenue

City, State, Zip: Blue Island, IL 60406

**Cross Street:** 

**P.O.** # NA **Project:** 09073

Certification # 9F66-4014-96EE

Sanborn® Library search results Certification # 9F66-4014-96EE

### UNMAPPED PROPERTY

This report certifies that the complete holdings of the Sanborn Library, LLC collection have been searched based on client supplied target property information, and fire insurance maps covering the target property were not found.