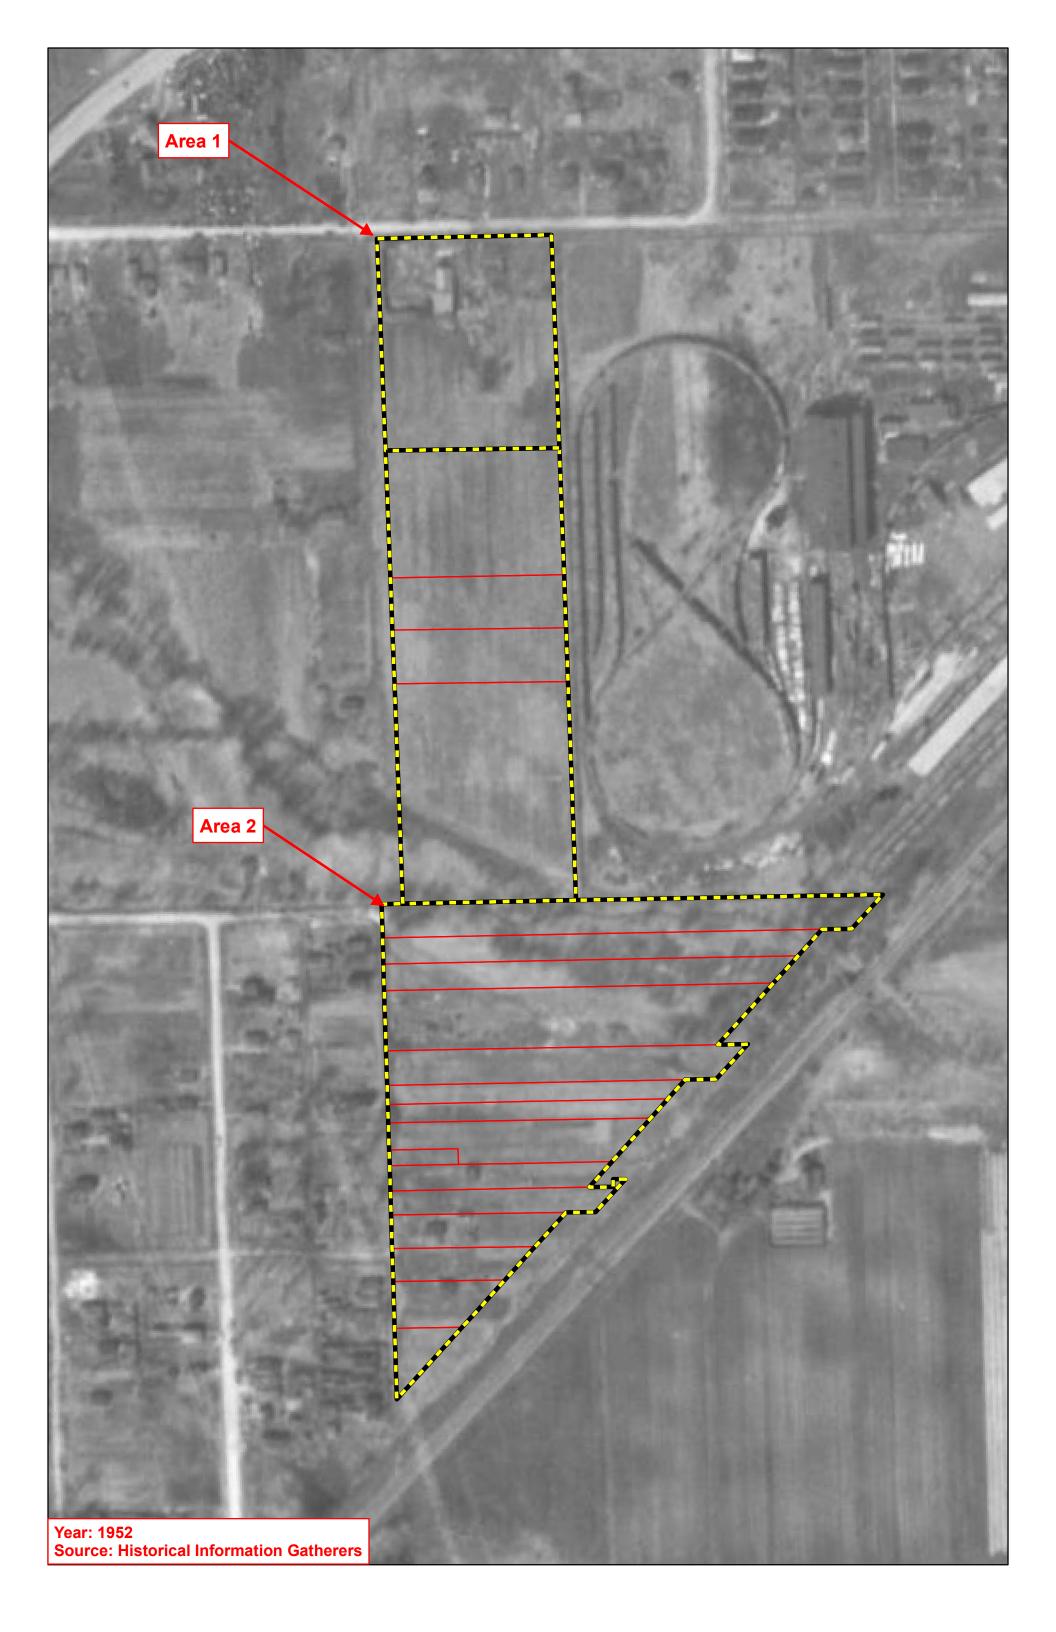

Blue Island Sites 1 2 137th St/Sacramento Avenue Blue Island, IL 60406

Inquiry Number: 2723982.3

March 18, 2010

#### Certified Sanborn Results:

Site Name: Blue Island Sites 1 2

Address: 137th St/Sacramento Avenue

City, State, Zip: Blue Island, IL 60406

**Cross Street:** 

**P.O.** # NA **Project:** 09073

Certification # 9F66-4014-96EE