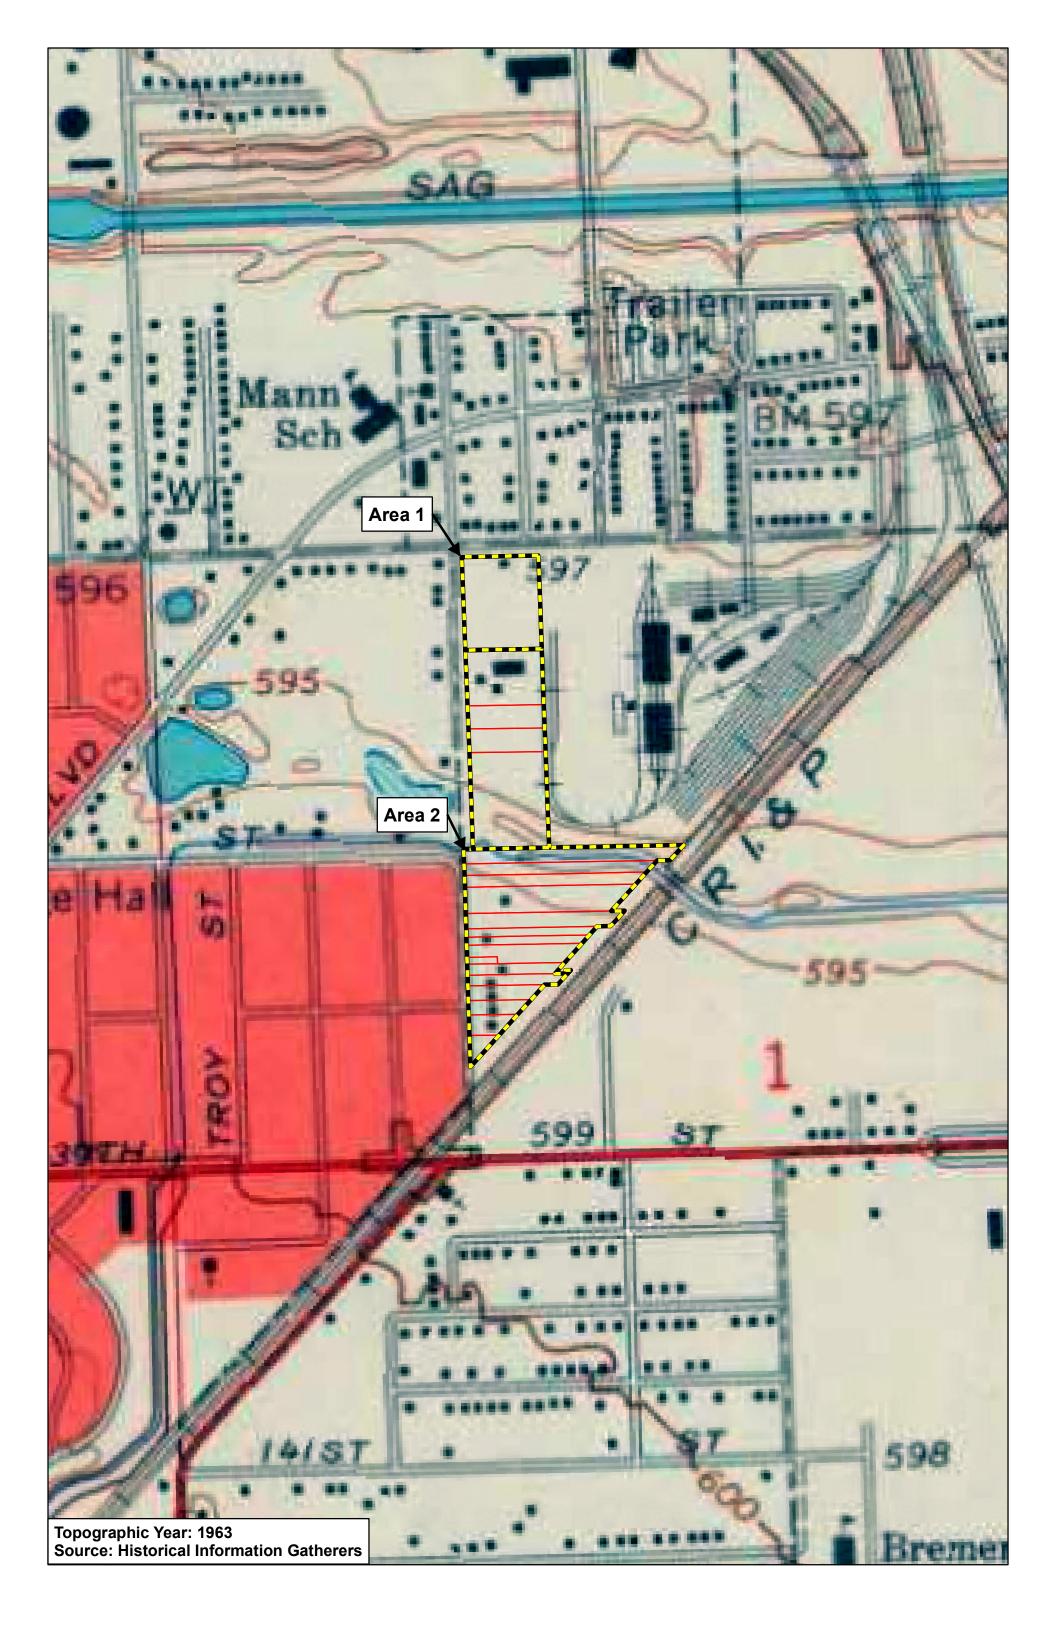

#### Certified Sanborn Results:

Site Name: Blue Island Sites 1 2

Address: 137th St/Sacramento Avenue

City, State, Zip: Blue Island, IL 60406

**Cross Street:** 

**P.O.** # NA **Project:** 09073

Certification # 9F66-4014-96EE

Sanborn® Library search results Certification # 9F66-4014-96EE

### UNMAPPED PROPERTY

This report certifies that the complete holdings of the Sanborn Library, LLC collection have been searched based on client supplied target property information, and fire insurance maps covering the target property were not found.