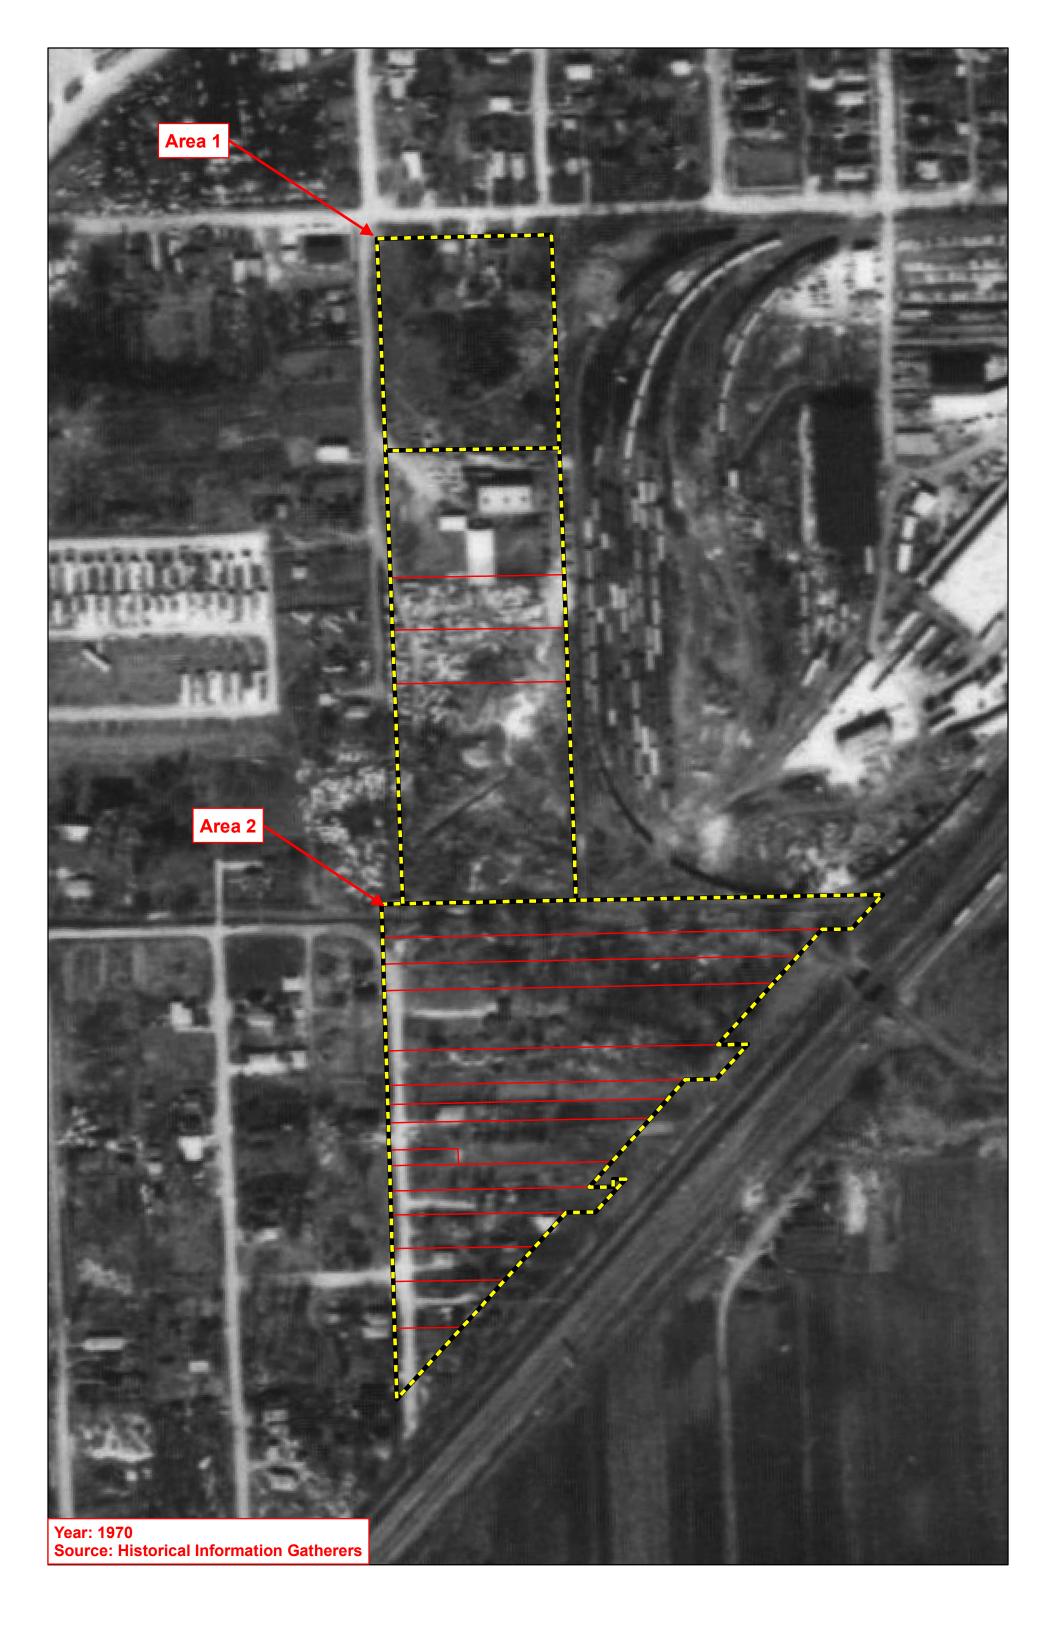

#### Certified Sanborn Results:

Site Name: Blue Island Sites 1 2

Address: 137th St/Sacramento Avenue

City, State, Zip: Blue Island, IL 60406

**Cross Street:** 

**P.O.** # NA **Project:** 09073

Certification # 9F66-4014-96EE

Sanborn® Library search results Certification # 9F66-4014-96EE

### UNMAPPED PROPERTY

This report certifies that the complete holdings of the Sanborn Library, LLC collection have been searched based on client supplied target property information, and fire insurance maps covering the target property were not found.