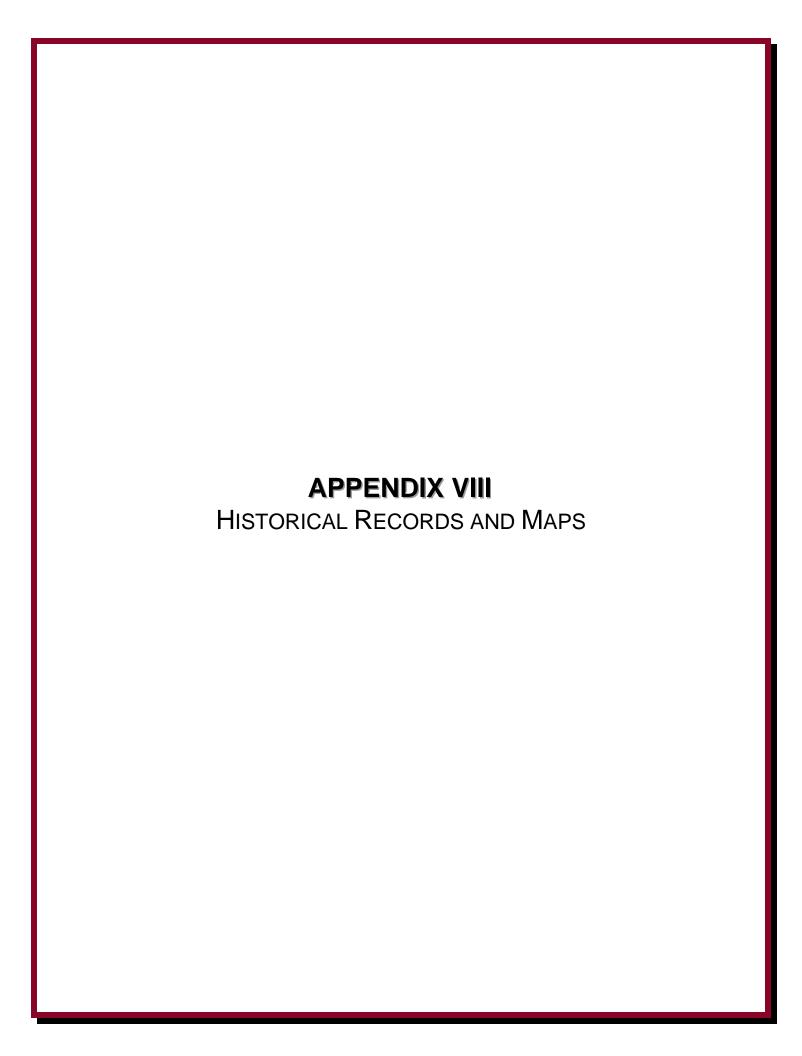

Blue Island Sites 1 2 137th St/Sacramento Avenue Blue Island, IL 60406

Inquiry Number: 2723982.3

March 18, 2010

#### Certified Sanborn Results:

Site Name: Blue Island Sites 1 2

Address: 137th St/Sacramento Avenue

City, State, Zip: Blue Island, IL 60406

**Cross Street:** 

**P.O.** # NA **Project:** 09073

Certification # 9F66-4014-96EE