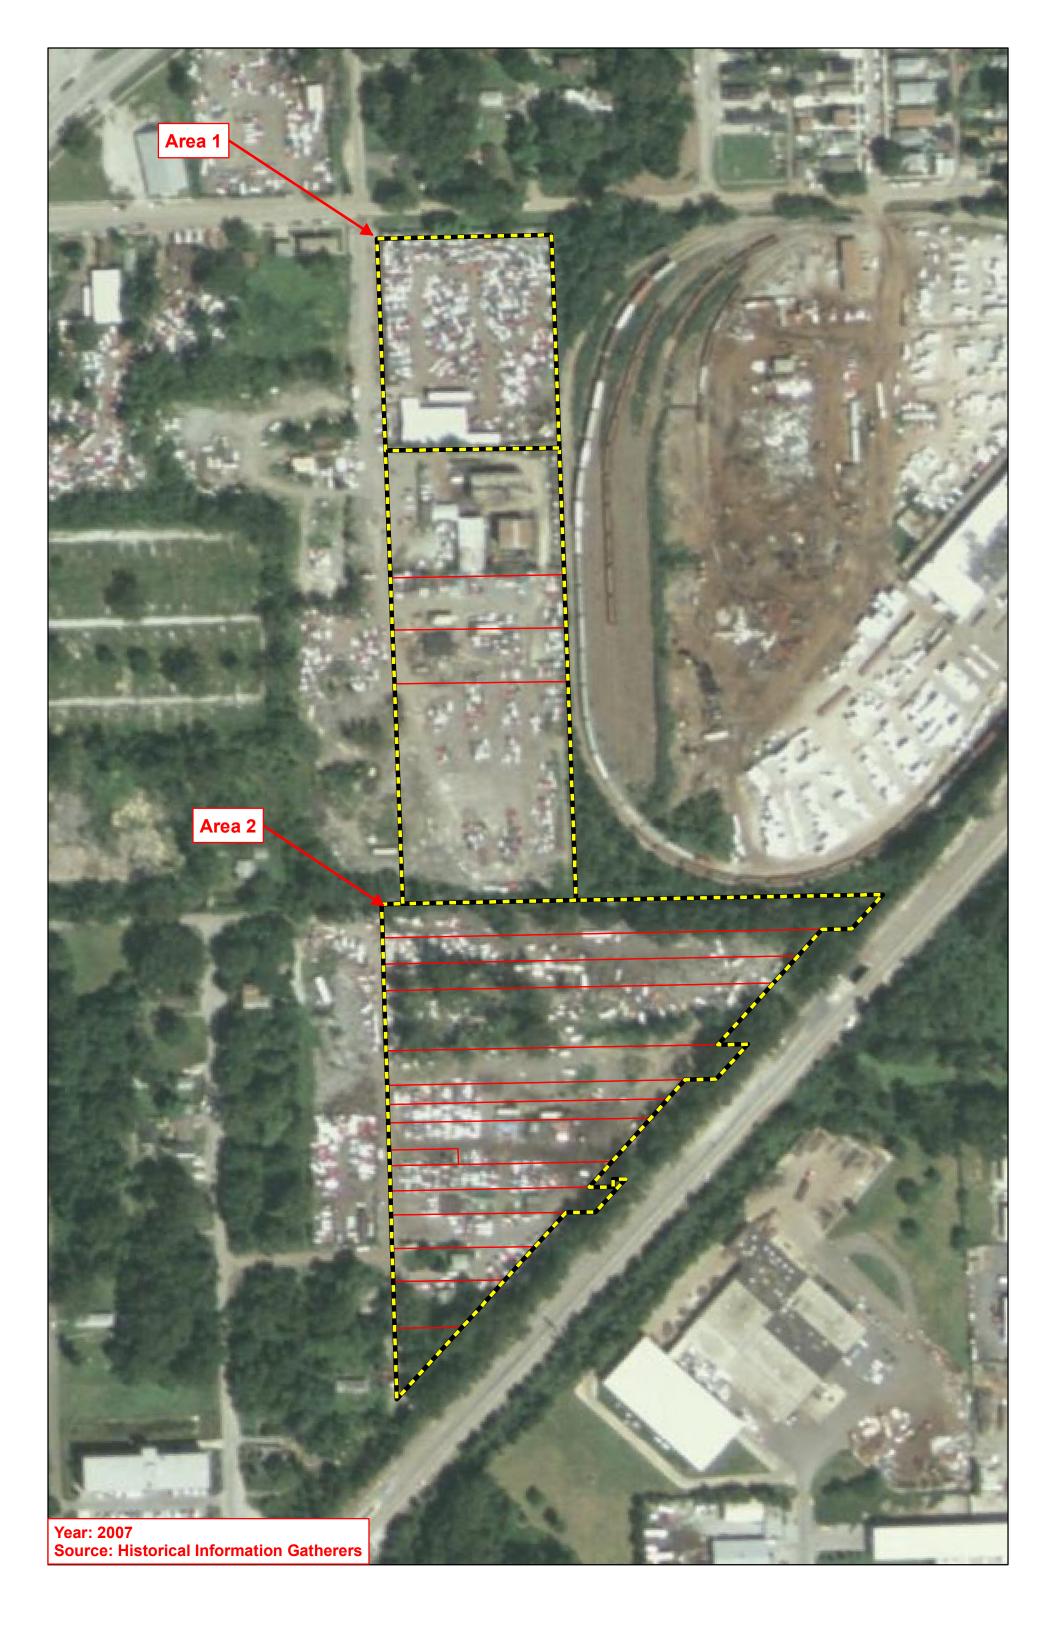

#### Certified Sanborn Results:

Site Name: Blue Island Sites 1 2

Address: 137th St/Sacramento Avenue

City, State, Zip: Blue Island, IL 60406

**Cross Street:** 

**P.O.** # NA **Project:** 09073

Certification # 9F66-4014-96EE

Sanborn® Library search results Certification # 9F66-4014-96EE