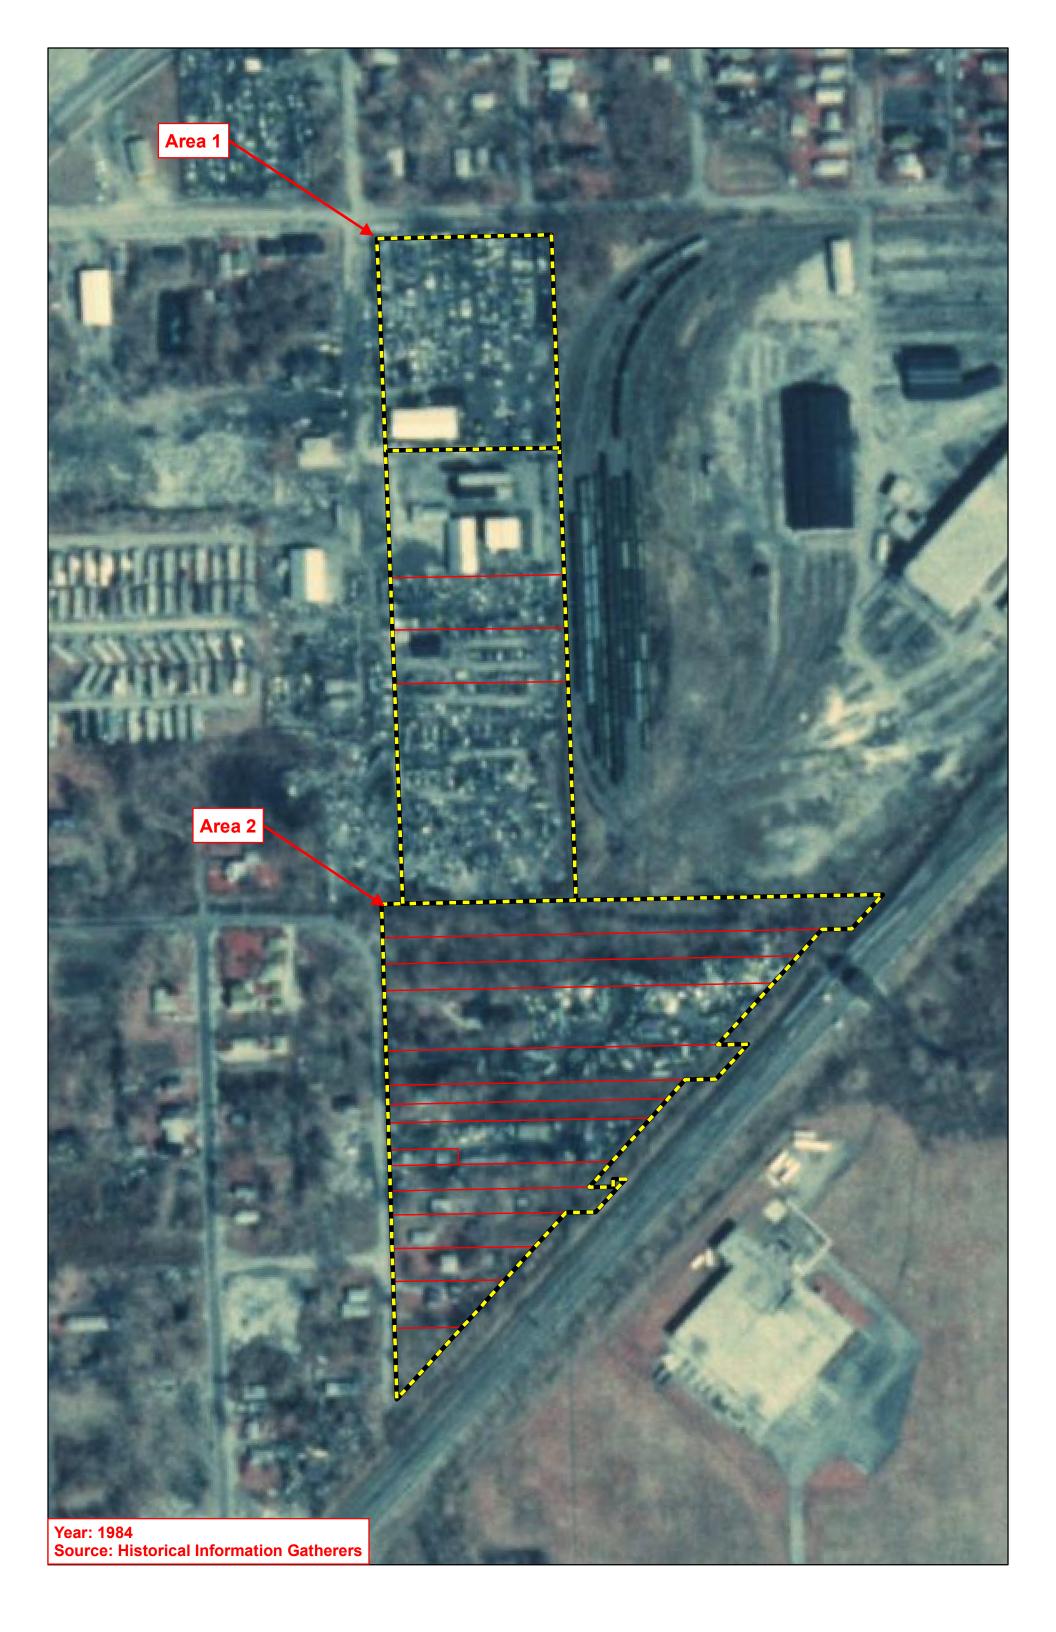

#### Certified Sanborn Results:

Site Name: Blue Island Sites 1 2

Address: 137th St/Sacramento Avenue

City, State, Zip: Blue Island, IL 60406

**Cross Street:** 

**P.O.** # NA **Project:** 09073

Certification # 9F66-4014-96EE

Sanborn® Library search results Certification # 9F66-4014-96EE

### UNMAPPED PROPERTY

This report certifies that the complete holdings of the Sanborn Library, LLC collection have been searched based on client supplied target property information, and fire insurance maps covering the target property were not found.