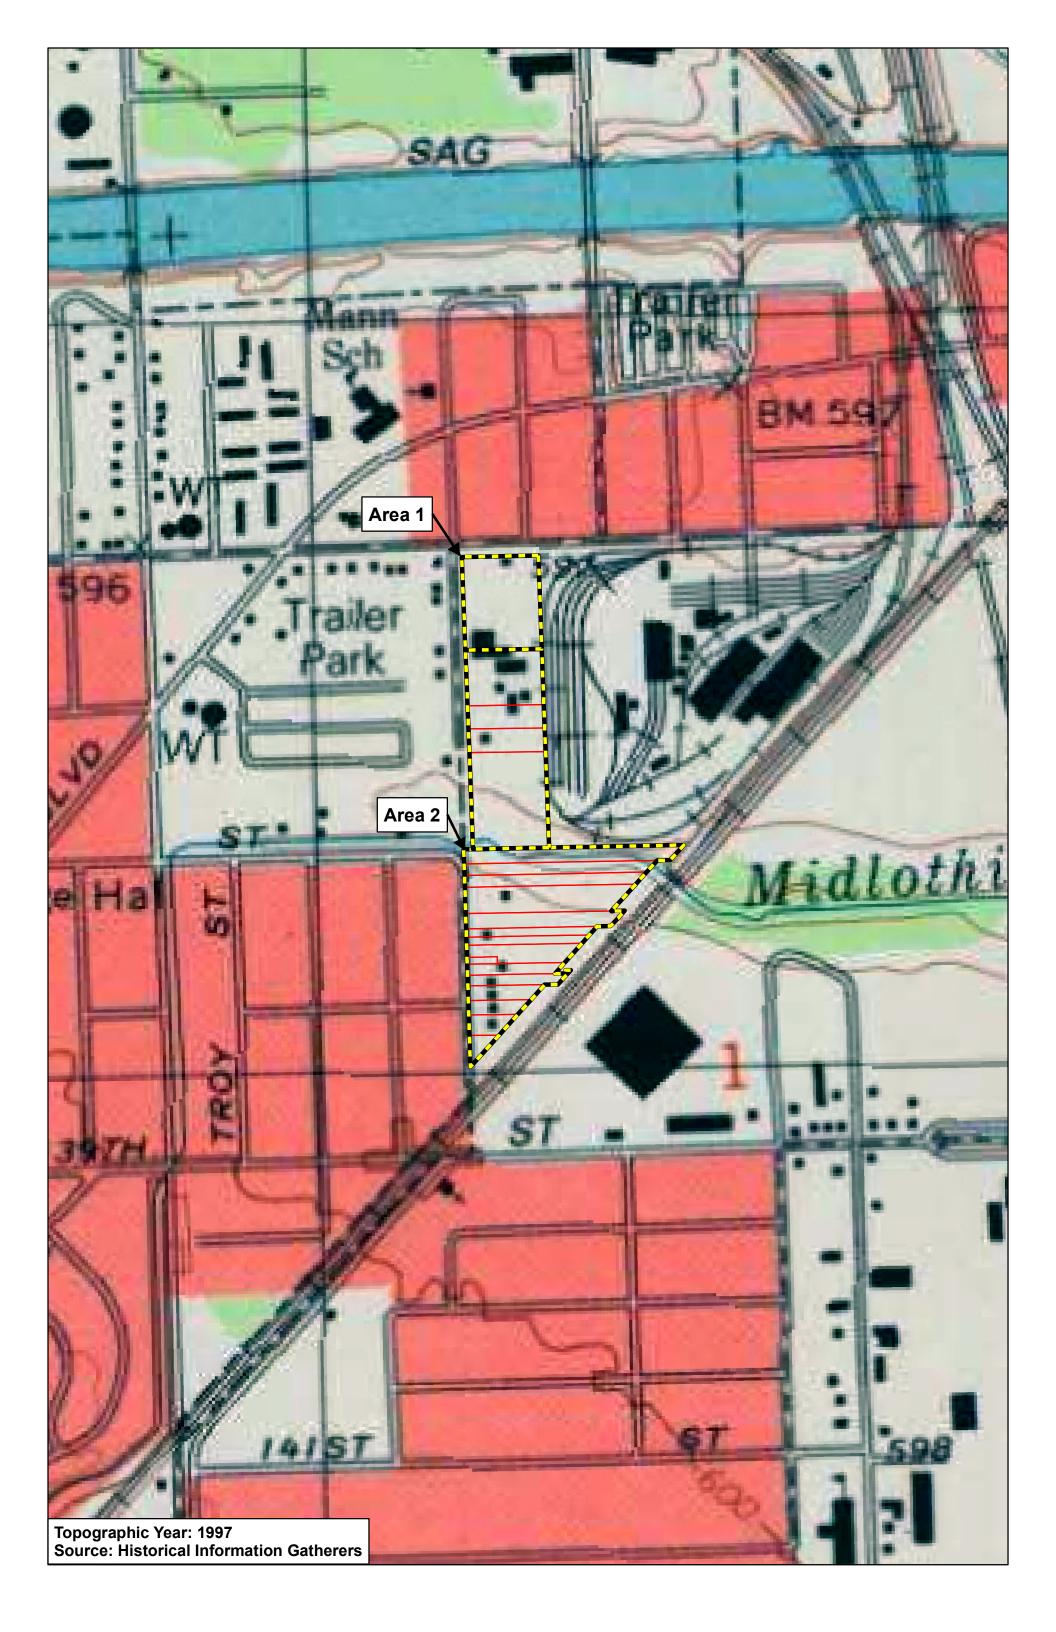

#### Certified Sanborn Results:

Site Name: Blue Island Sites 1 2

Address: 137th St/Sacramento Avenue

City, State, Zip: Blue Island, IL 60406

**Cross Street:** 

**P.O.** # NA **Project:** 09073

Certification # 9F66-4014-96EE

Sanborn® Library search results Certification # 9F66-4014-96EE

### UNMAPPED PROPERTY

This report certifies that the complete holdings of the Sanborn Library, LLC collection have been searched based on client supplied target property information, and fire insurance maps covering the target property were not found.