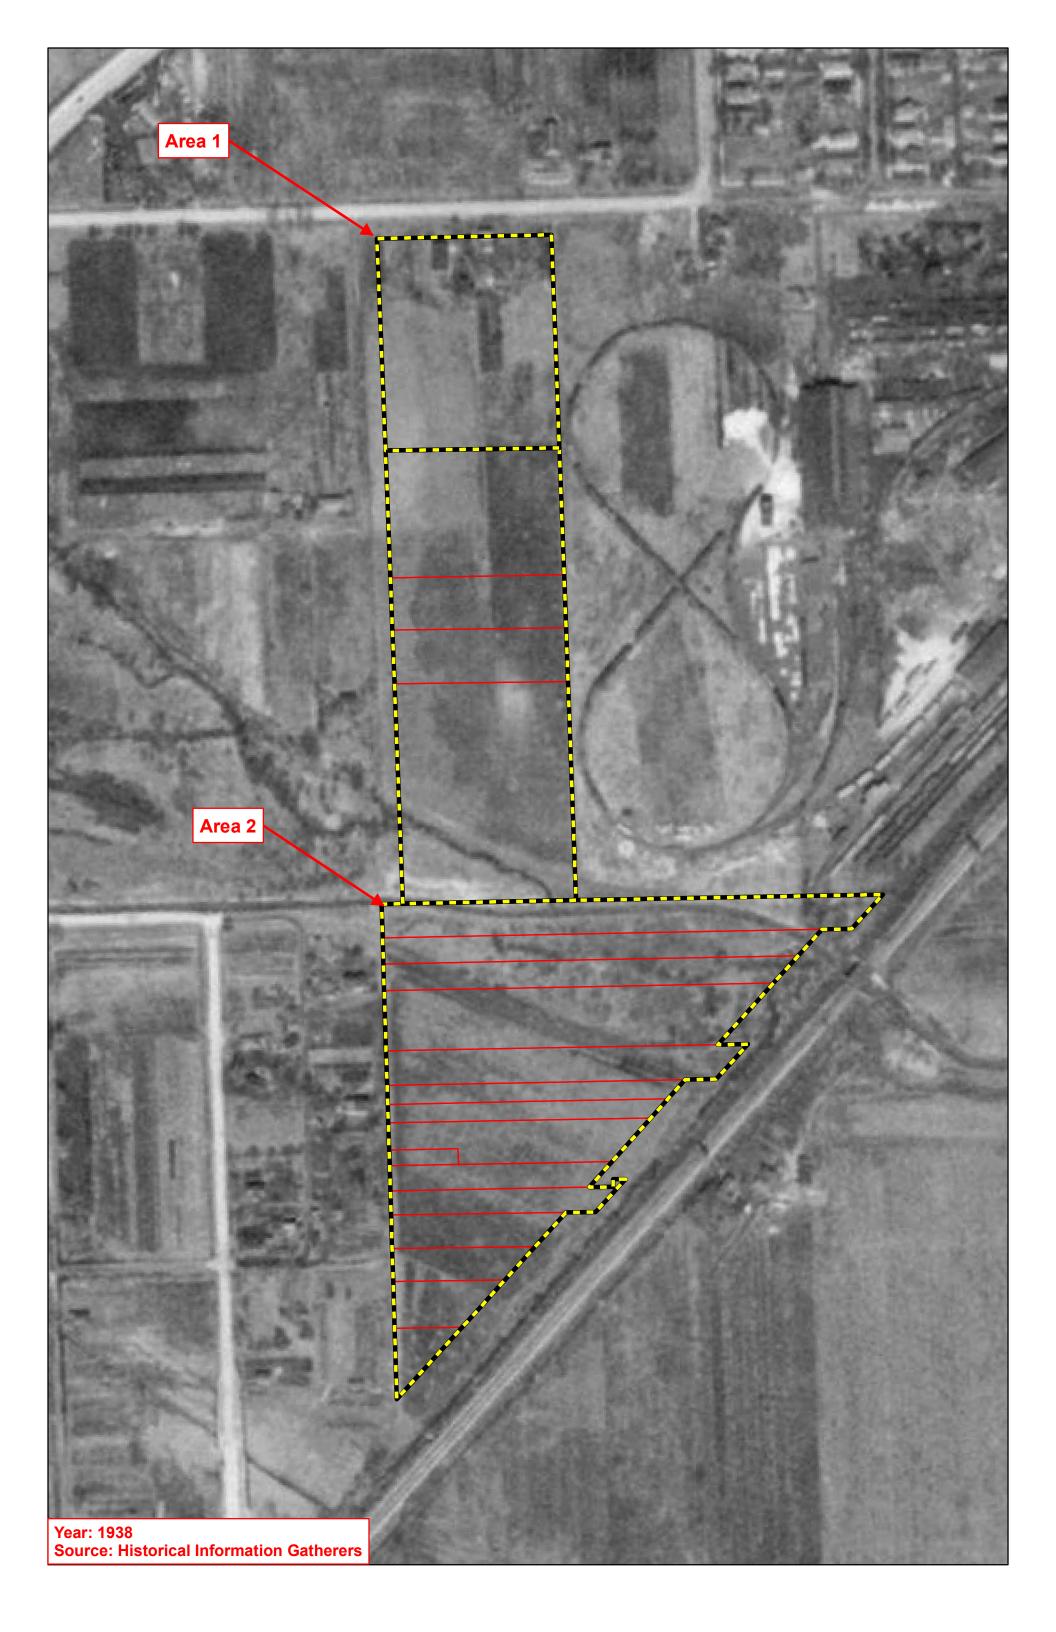

Blue Island Sites 1 2 137th St/Sacramento Avenue Blue Island, IL 60406

Inquiry Number: 2723982.3

March 18, 2010

#### Certified Sanborn Results:

Site Name: Blue Island Sites 1 2

Address: 137th St/Sacramento Avenue

City, State, Zip: Blue Island, IL 60406

**Cross Street:** 

**P.O.** # NA **Project:** 09073

Certification # 9F66-4014-96EE