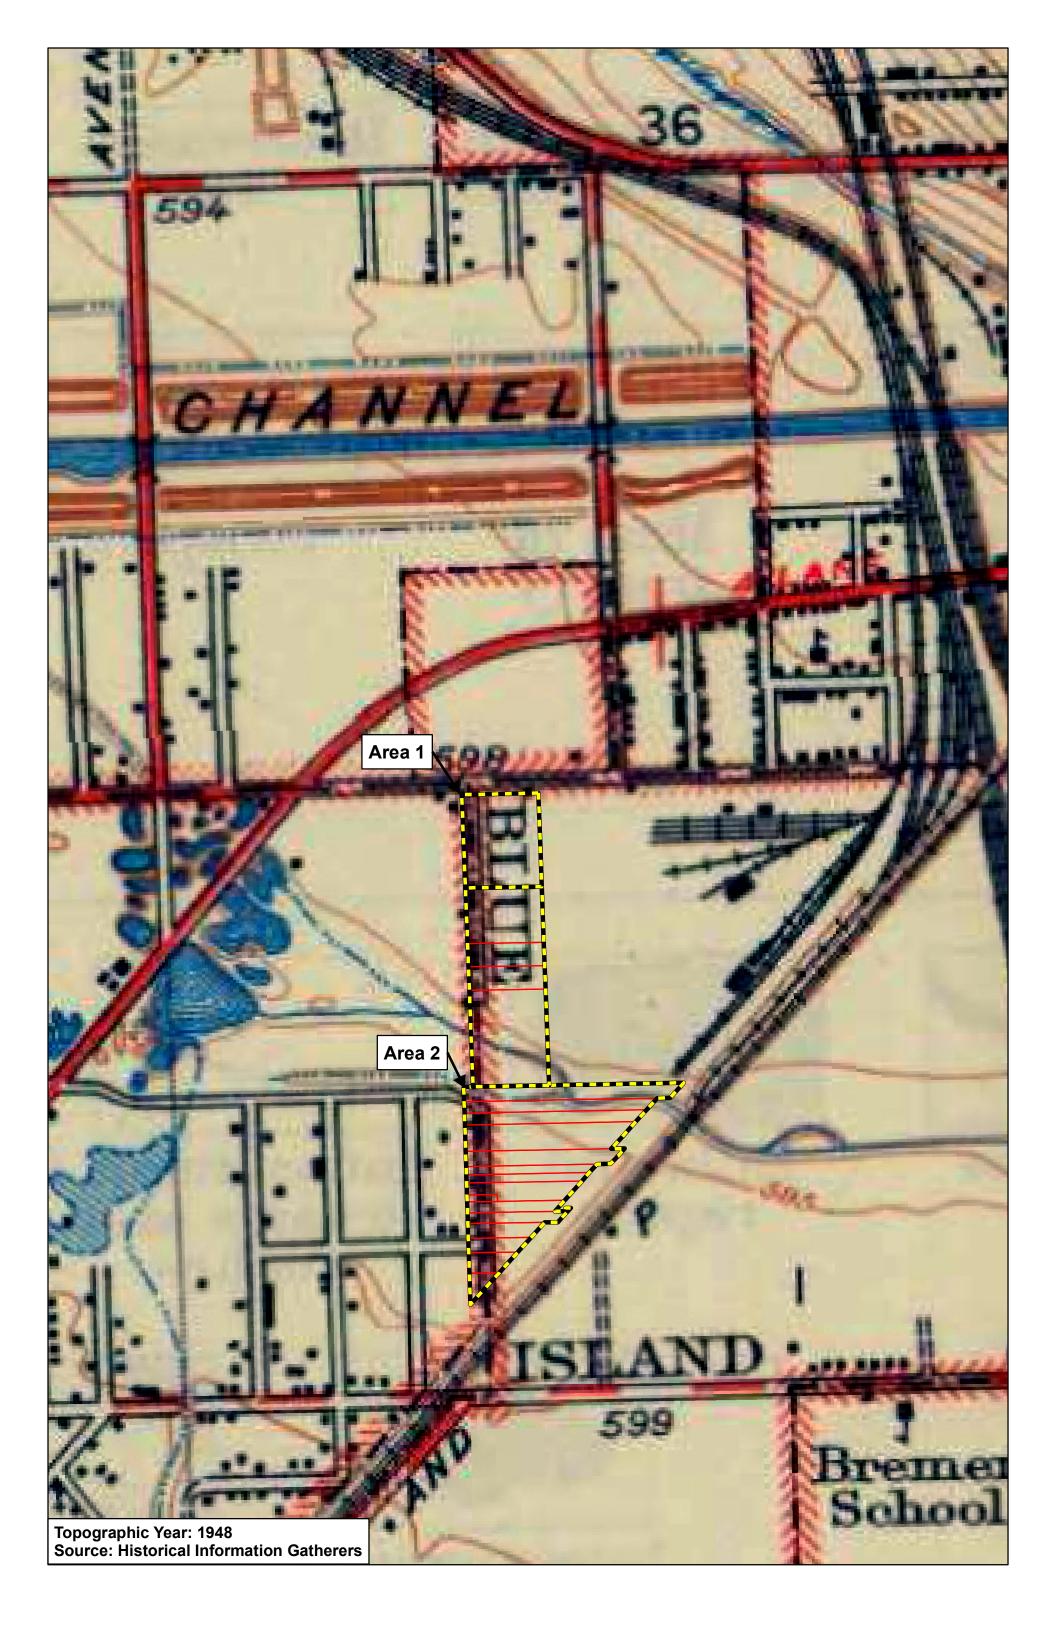

#### Certified Sanborn Results:

Site Name: Blue Island Sites 1 2

Address: 137th St/Sacramento Avenue

City, State, Zip: Blue Island, IL 60406

**Cross Street:** 

**P.O.** # NA **Project:** 09073

Certification # 9F66-4014-96EE

Sanborn® Library search results Certification # 9F66-4014-96EE