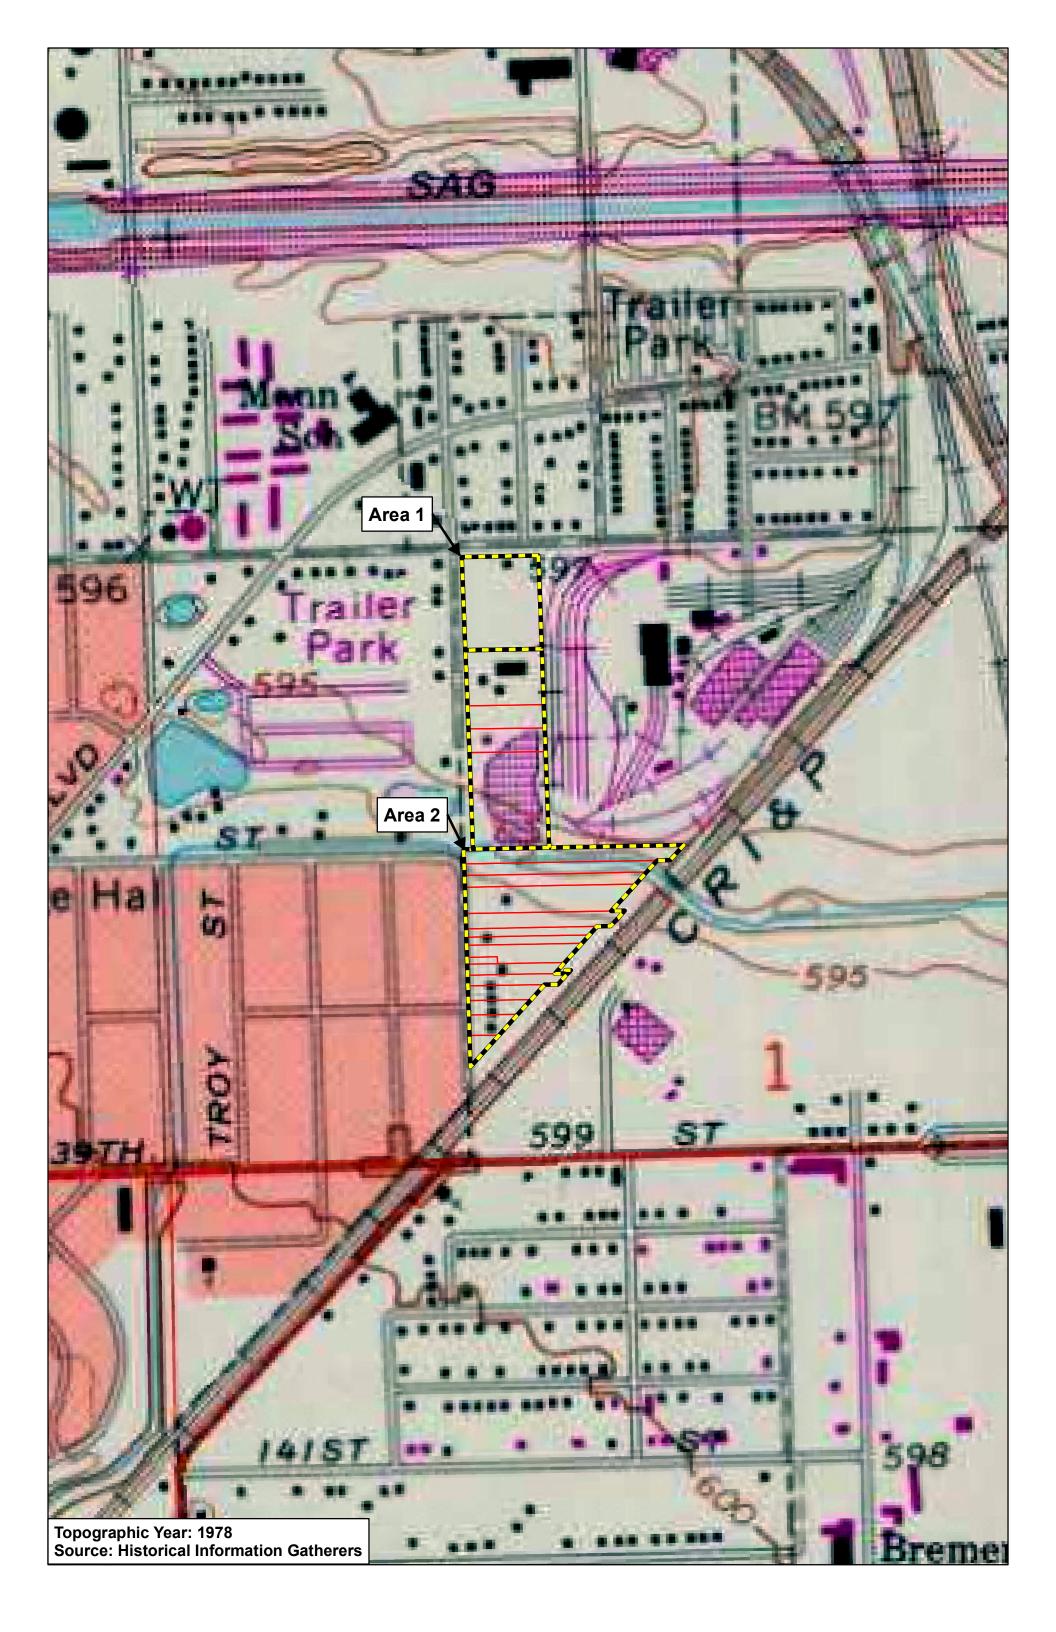

#### Certified Sanborn Results:

Site Name: Blue Island Sites 1 2

Address: 137th St/Sacramento Avenue

City, State, Zip: Blue Island, IL 60406

**Cross Street:** 

**P.O.** # NA **Project:** 09073

Certification # 9F66-4014-96EE

Sanborn® Library search results Certification # 9F66-4014-96EE

### UNMAPPED PROPERTY

This report certifies that the complete holdings of the Sanborn Library, LLC collection have been searched based on client supplied target property information, and fire insurance maps covering the target property were not found.