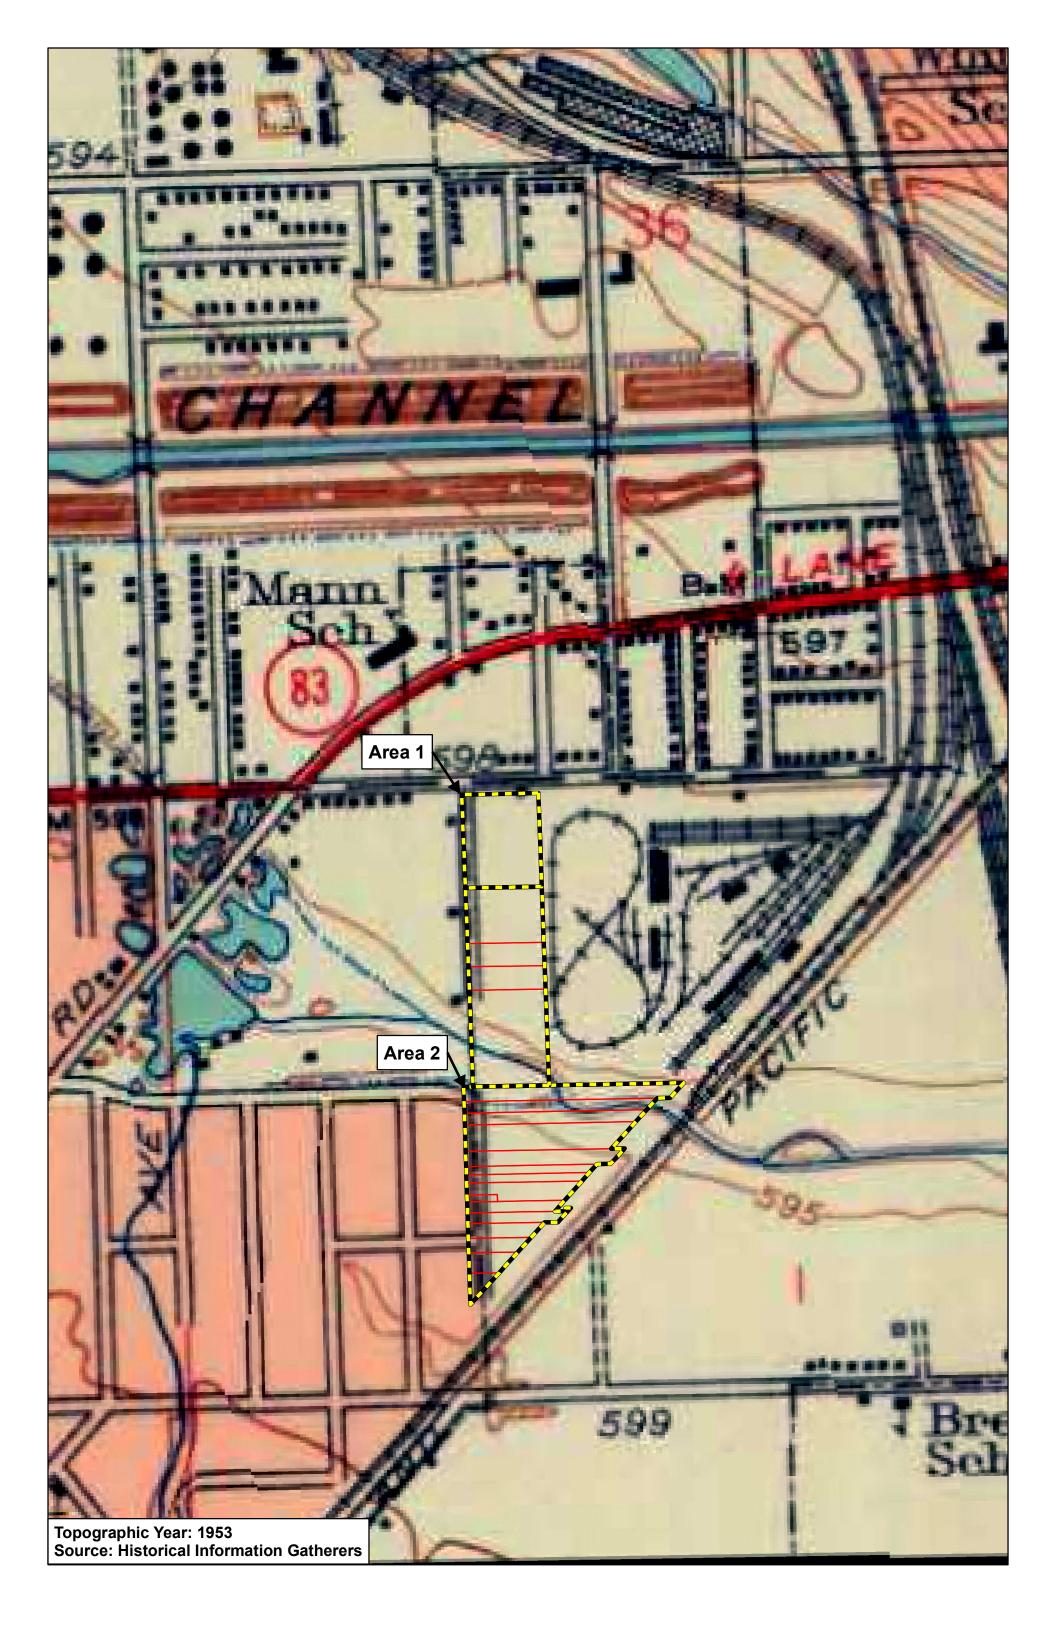

#### Certified Sanborn Results:

Site Name: Blue Island Sites 1 2

Address: 137th St/Sacramento Avenue

City, State, Zip: Blue Island, IL 60406

**Cross Street:** 

**P.O.** # NA **Project:** 09073

Certification # 9F66-4014-96EE

Sanborn® Library search results Certification # 9F66-4014-96EE