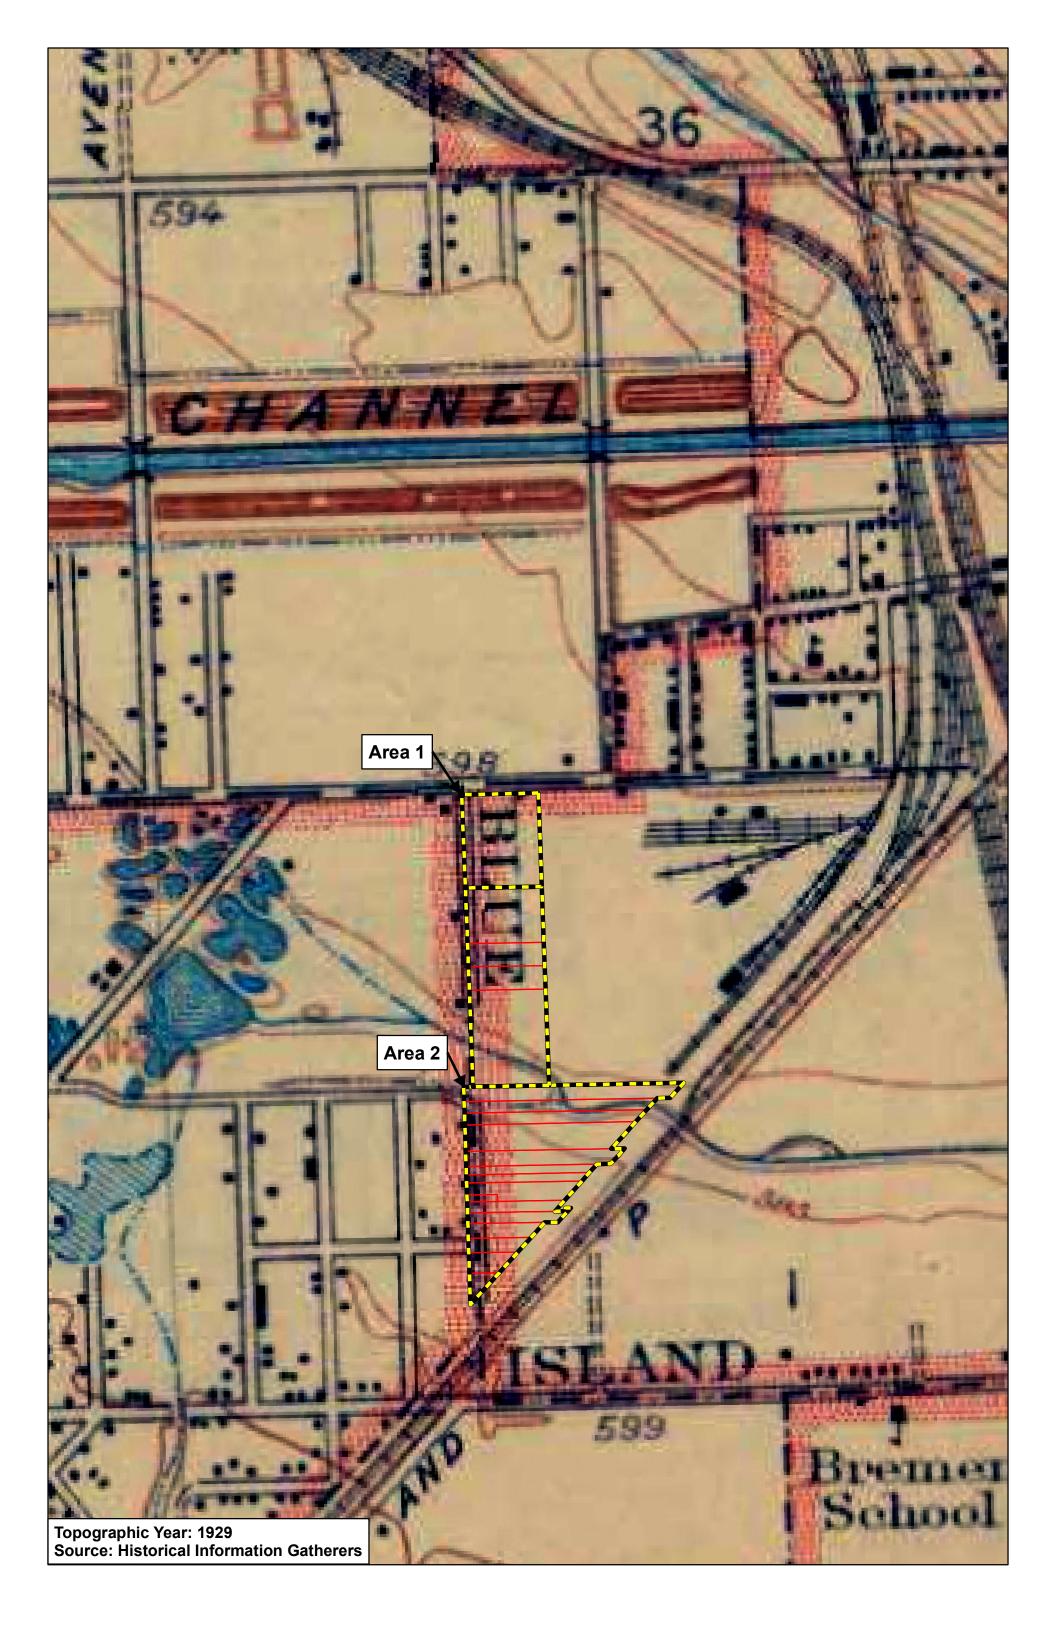

#### Certified Sanborn Results:

Site Name: Blue Island Sites 1 2

Address: 137th St/Sacramento Avenue

City, State, Zip: Blue Island, IL 60406

**Cross Street:** 

**P.O.** # NA **Project:** 09073

Certification # 9F66-4014-96EE

Sanborn® Library search results Certification # 9F66-4014-96EE