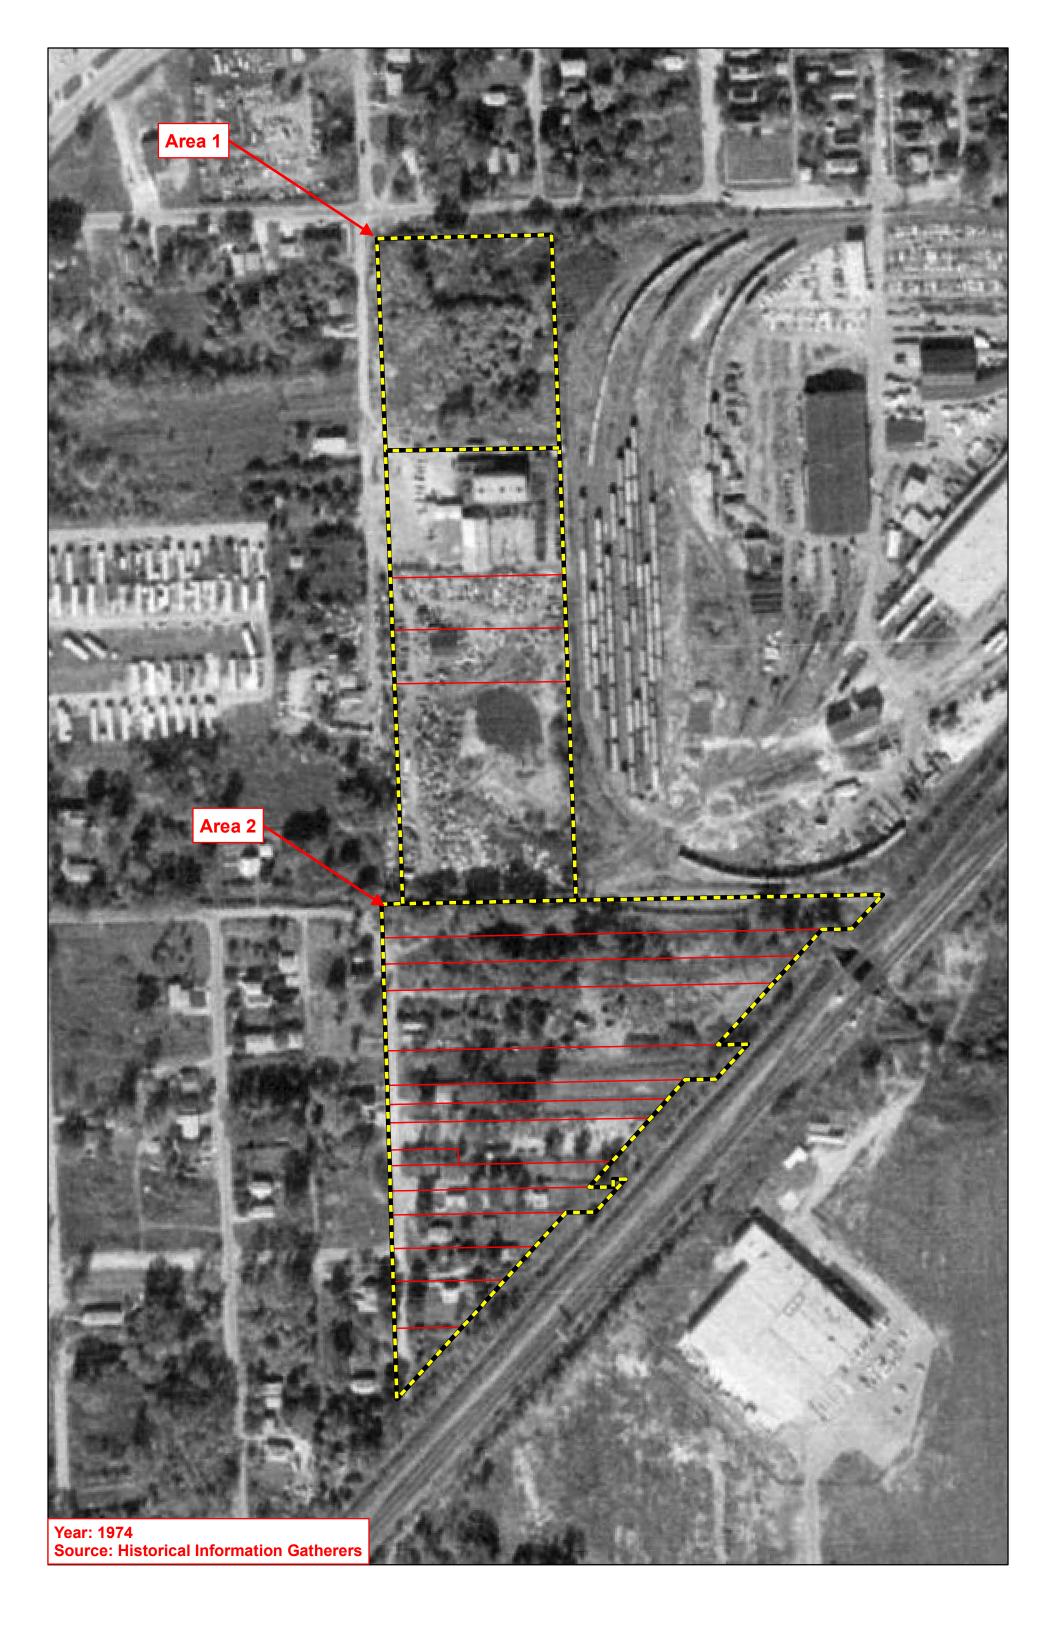

#### Certified Sanborn Results:

Site Name: Blue Island Sites 1 2

Address: 137th St/Sacramento Avenue

City, State, Zip: Blue Island, IL 60406

**Cross Street:** 

**P.O.** # NA **Project:** 09073

Certification # 9F66-4014-96EE

Sanborn® Library search results Certification # 9F66-4014-96EE

### UNMAPPED PROPERTY

This report certifies that the complete holdings of the Sanborn Library, LLC collection have been searched based on client supplied target property information, and fire insurance maps covering the target property were not found.