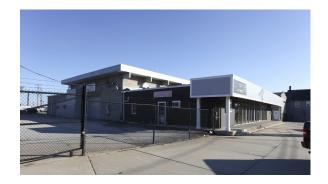

#### **SPECIFICATIONS**

BUILDING #1 10,000 SF

To be Vacated or Leased Back

BUILDING #2 4,000 SF Leased

BUILDING #3 3,000 SF Leased

BUILDING #4 4,000 SF Leased

CONSTRUCTION Masonry

YEAR BUILT 1976

CEILING HEIGHT 14' - 22' Clear

LOADING 5 Drive-In Doors

**REAL ESTATE TAXES** \$19,530.86 (2012)

LEASE RATE Subject to Offer

SALE PRICE \$980,000 \$550,000