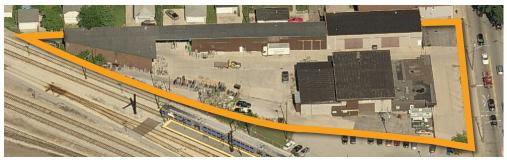

### 67,516 SF Site

- Just off I-57
- 25 minutes to Chicago Loop
- Steps away from Metra stop
- Rental Income (call for details)