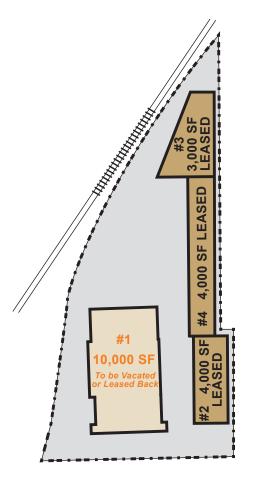

#### **SPECIFICATIONS**

BUILDING #1 10,000 SF

To be Vacated or Leased Back

BUILDING #2 4,000 SF Leased

BUILDING #3 3,000 SF Leased

BUILDING #4 4,000 SF Leased

CONSTRUCTION Masonry

YEAR BUILT 1976

CEILING HEIGHT 14' - 22' Clear

LOADING 5 Drive-In Doors

**REAL ESTATE TAXES** \$19,530.86 (2012)

LEASE RATE Subject to Offer

SALE PRICE \$980,000 \$550,000