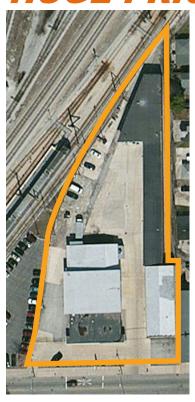

### 67,516 SF Site

- Just off I-57
- 25 minutes to Chicago Loop
- Steps away from Metra stop
- Rental Income (call for details)