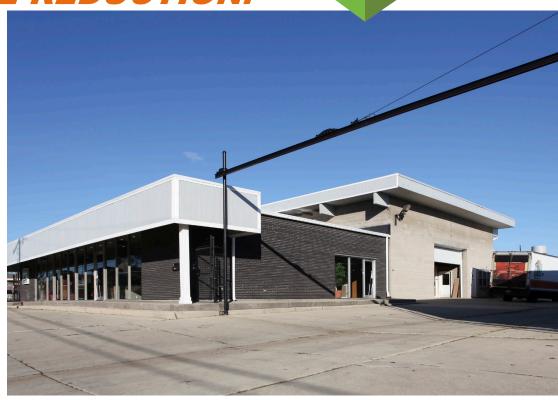

#### **SPECIFICATIONS**

BUILDING #1 10,000 SF

To be Vacated or Leased Back

BUILDING #2 4,000 SF Leased

BUILDING #3 3,000 SF Leased

BUILDING #4 4,000 SF Leased

CONSTRUCTION Masonry

YEAR BUILT 1976

CEILING HEIGHT 14' - 22' Clear

LOADING 5 Drive-In Doors

**REAL ESTATE TAXES** \$19,530.86 (2012)

LEASE RATE Subject to Offer

SALE PRICE \$980,000 \$550,000